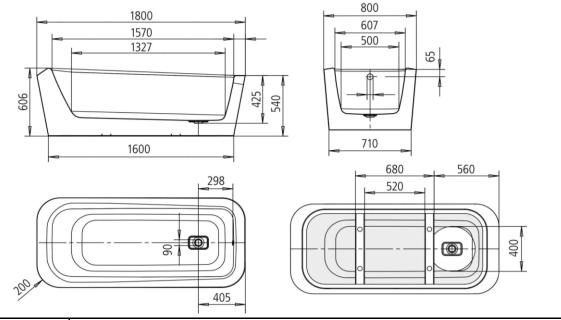

## SPECIFICATION SHEET

| BRAND:                         | KALDEWEI                                                                                                                                                                                                                              | I |
|--------------------------------|---------------------------------------------------------------------------------------------------------------------------------------------------------------------------------------------------------------------------------------|---|
| ORIGIN:                        | Germany                                                                                                                                                                                                                               | 1 |
| SERIES:                        | MEISTERSTUCKE EMERSO                                                                                                                                                                                                                  | Ī |
| PRODUCT<br>DESCRIPTION:        | 1100 Meisterstucke Emerso One-seater One-piece Free-standing bath with waste at foot end with waste & overflow fitting KA4060 with enameled waste cover and overflow knob 3.5mm steel enamel water volume: 146 L Design by: Arik Levy |   |
| MODEL No.                      | 2011 4060 3001                                                                                                                                                                                                                        | Ī |
| FINISH/COLOUR:                 | Alpine White                                                                                                                                                                                                                          | Ī |
| DIMENSIONS:                    | 1800 x 800 x 425mm                                                                                                                                                                                                                    | Ī |
| OPTIONAL<br>MATCHING<br>PARTS: |                                                                                                                                                                                                                                       |   |

## **Technical Informations:**

REMINDER:

Please refer to the Installation Guide for proper installation.

Do not use abrasive or aggresive cleaners and or contain chlorine or hydrochloric acid solution for cleaning.